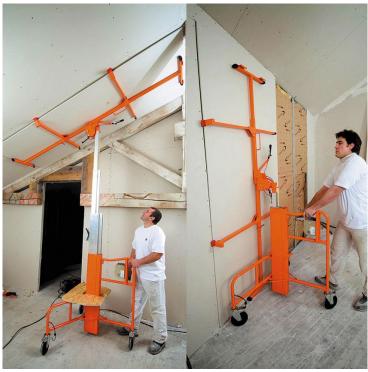

## Levpano COMBI Pro Plasterboard Lifter – Horizontal, Vertical and Angle Panels

This professional and high quality made lifting device allows you to fix plasterboard panels to ceilings horizontally, walls vertically, and at angles under pitched ceilings.

## **Features**

- Professional plasterboard lifter
- Plasterboard panels held safe and secure by the telescopic arms
- Adjustable head and arms for fixing plasterboard panels under pitches
- · Horizontal, vertical and angled lifts
- Quick assembly and dismantling
- Fully CE Marked and compliant with European Directive 98/37/CE