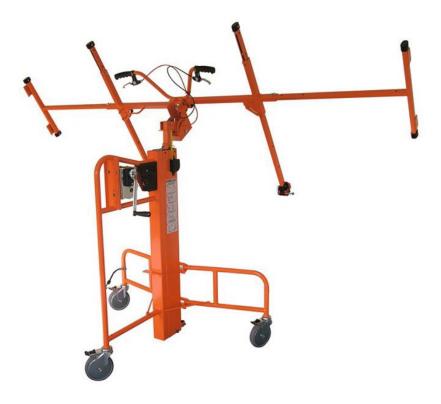

## Levpano COMBI Pro Plasterboard Lifter – Horizontal, Vertical and Angle Panels

This professional and high quality made lifting device allows you to fix plasterboard panels to ceilings horizontally, walls vertically, and at angles under pitched ceilings.

## **Features**

- Professional plasterboard lifter
- Plasterboard panels held safe and secure by the telescopic arms
- Adjustable head and arms for fixing plasterboard panels under pitches
- · Horizontal, vertical and angled lifts
- Quick assembly and dismantling
- Fully CE Marked and compliant with European Directive 98/37/CE

## **Specifications**

- Max board length: 3 metres
- Max horizontal lift: 3.5 metres
- Max vertical fixing height: 5 metres
- Max load: 80kg

@mrplanthireuk mm\_plant\_hire @mrplanthireuk @mrplanthireuk Head office: 120 Hertford Road, Enfield EN3 5AX | e: info@mrplanthire.co.uk