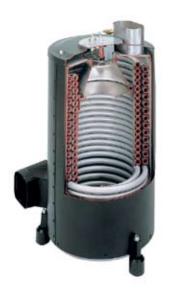

- 4 pole, water cooled electric motor.
- 3 piston axial pump with ceramic pistons.
- LED indicators show the status of the most important machine functions.
- Pivoting 1050mm stainless steel spray lance.
- Tanks for detergent, scale inhibitor and fuel can be filled from outside.
- Easy press trigger gun can be held and used with greatly reduced effort.
- Low fuel cut-out facility.
- Motor protection switch to protect against overload.
- Flue gas temperature limiter switches off the drive motor if the flue gas exceeds 300°C.