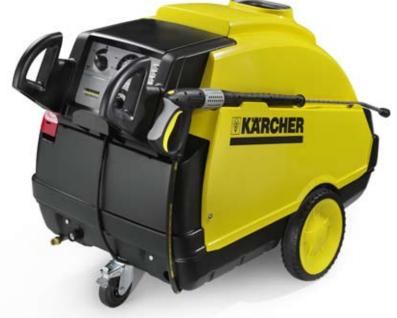

# A medium class Hot Water High-Pressure Cleaner.

The HDS 745-4 M Eco is a medium class 4 pole machine that combines innovative engineering with user convenience, economy and a long service life even under demanding cleaning conditions. It is packed with features such as the rear control panel that enables all the indicators to be read easily, Easy press trigger gun, high performance burner with low emissions and the soft dampening system (SDS) that reduces vibrations thus extending the life of the machine. Ideal for businesses needing to remove grease or heavy dirt.

- 4 pole, water cooled electric motor.
- 3 piston axial pump with ceramic pistons.
- LED indicators show the status of the most important machine functions.
- Pivoting 1050mm stainless steel spray lance.
- Tanks for detergent, scale inhibitor and fuel can be filled from outside.
- Easy press trigger gun can be held and used with greatly reduced effort.
- Low fuel cut-out facility.
- Motor protection switch to protect against overload.
- Flue gas temperature limiter switches off the drive motor if the flue gas exceeds 300°C.